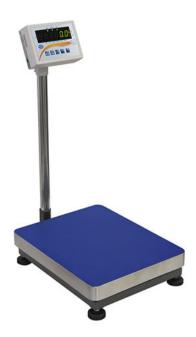

## Tabletop Scale PCE-SD 30C

Calibratabletabletop scale / platform 400 x 500 mm or 500 x 600 mm /bi-directional RS- 232 interface / item counter / Summation function / RS-485, analogue outputs 4-20 mA, 0- 10 V optional

Thecalibratable tabletop scale is a solid calibratable platform scale thatis reasonably priced. The calibration of the tabletop scale is performed by calibrating authorities following the calibration directives of ClassM III. The solid base of the calibratable tabletop scale is made oflacquered steel and features a plastic-coated platform made of steel. The calibratable tabletop scale also has pedestals that can bealternated in their height, assuring a firm stand. The navigationdisplay of the tabletop scale is placed on a stand mounted within areachable height and fixed to the tabletop scale. In order to assure anideal readability of the display at all time, the display can bealternated in its angle. Functions that the calibratable tabletop scalefeatures are: automatic tare, item counter, saving tare value, gross /net weighing, percentage calculation, threshold weighing, etc. Furthercharacteristics of the calibratable tabletop scale are: e.g. analogueoutput 4 ... 20 mA or 0 ... 10 V, RS-485, LAN interfaces, potential-free contact, USB data storage, scanner input etc.